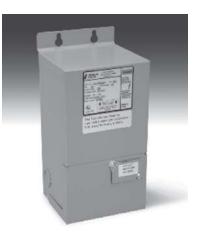

# LS-T-300 300VA Transformer for Pool, Spa & Fountain

## Specifications

| Input             | 120V, 60Hz                           |
|-------------------|--------------------------------------|
| Output            | 300VA, 12/13/14V (selectable)        |
| UL Classification | Pool & Spa Rated                     |
| Housing           | Cold rolled steel—painted<br>NEMA 3R |

## Indicative Dimensions

|                 | In. (mm)     |
|-----------------|--------------|
| Case width      | 5.06 (129)   |
| Case Height     | 9.06 (230)   |
| Case Depth      | 4.59 (117)   |
| Weight (approx) | 13lb (5.9kg) |