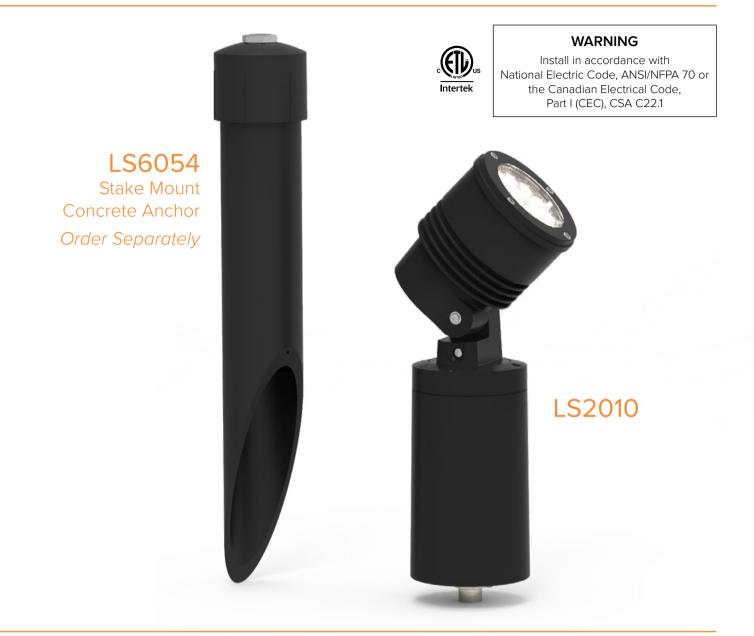

Products and specifications are subject to change without notice.

1/3

INSTALLATION INSTRUCTIONS Centria C1 LS2010 STAKE MOUNT / CONCRETE ANCHOR ADJUSTABLE SPOTLIGHT