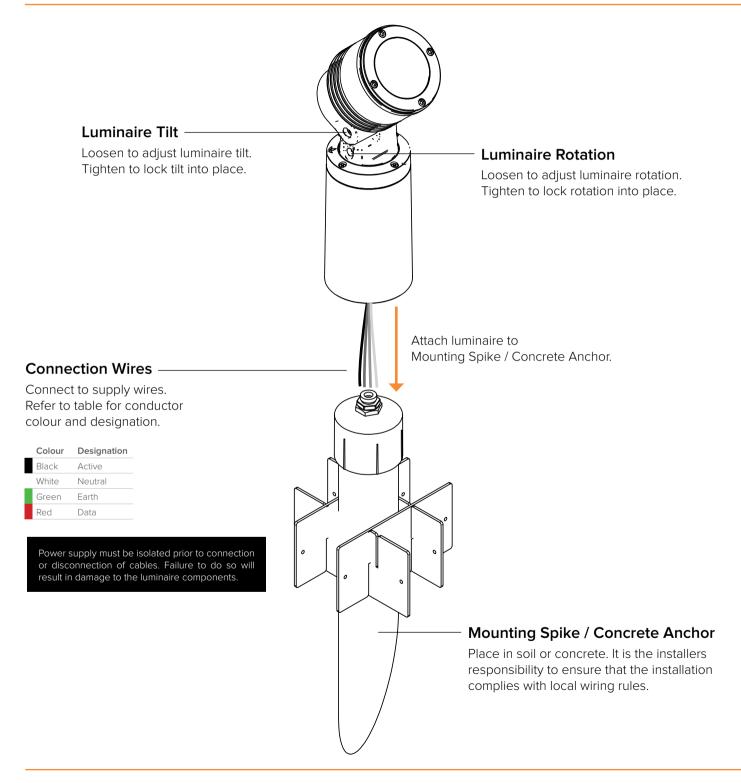

## **READ ALL SAFETY INSTRUCTIONS FIRST**

- > Follow instructions carefully, failure to do so will void warranty.
- > Ensure installation complies with local law and applicable standards.
- > Input voltage is 120-277 V AC, 50/60 Hz
- > Only use Lumascape power supply, control equipment and leader cables.
- > Ensure mains input power is surge protected.

- > Never make connections whilst the power is connected.
- > Do not make modifications or alter the product.
- > Keep luminaire and connections clean and free of debris and moisture.
- > It is the installers responsibility that the installation is adequately sealed to avoid moisture ingress.