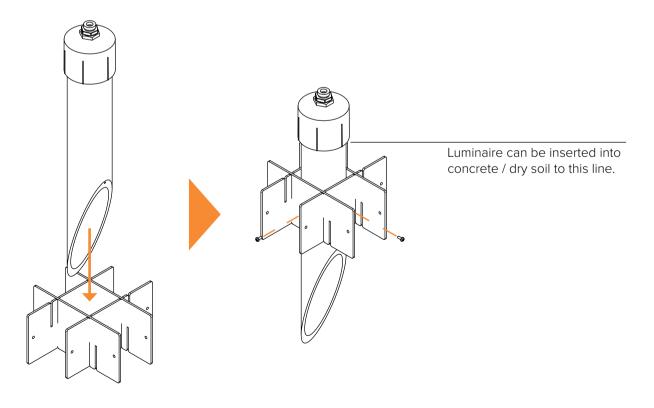

## North American Market - Assemble Concrete Anchor / Spike

If required, assemble the anchoring fins. These can be a attached to the Mounting Spike / Concrete Anchor to Step 1 increase the stability and to eliminate any rotational movement in the finished installation.

Step 2 Slide in the Mounting Spike / Concrete Anchor between the assembled Anchoring Fins. Secure the fins to the anchor using screws. It is not time to attach the luminaire to the Spike / Anchor.

LUMASCAPE ASIA PACIFIC Brisbane Technology Park, 18 Brandl Street, Eight Mile Plains, QLD 4113, Australia Phone +617 3854 5000 | Fax +617 3854 5001 | Email: sales@lumascape.com.au | www.lumacape.com