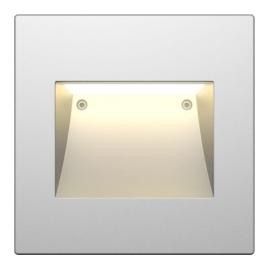

## **Product Overview**

- > Suitable for mounting within 4' (1.2 m) off the ground.
- > Vapor barrier must be suitable for 194 °F (90° C)
- > For use in non-fire rated installations only
- > Not for use in environmental air handling spaces

INSTALLATION INSTRUCTIONS RECESSED WALL MOUNT STEP LIGHT