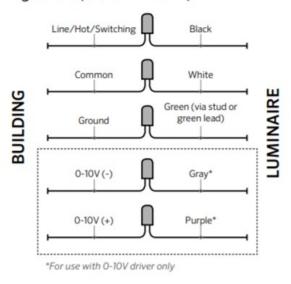

### Step 7

Connect wiring from housing assembly to the incoming power lines using the wiring diagram (see previous section) and approved wire connectors.

### Wiring Chart (SV/UV - 60Hz)

Products and specifications are subject to change without notice.

ASIA PACIFIC 18 Brandl Street, Eight Mile Plains, QLD 4113, Australia P: +617 3854 5000 | F: +617 3854 5001 | E: sales@lumascape.com | lumascape.com.au NORTH AMERICA 1940 Diamond Street, San Marcos, CA 92078, USA P: +1 650 595 5862 | F: +1 650 595 5820 | E: info@lumascape.com | lumascape.com