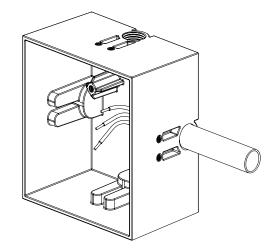

#### COMPONENT LIST

| А | Mounting Screws   |
|---|-------------------|
| В | Faceplate         |
| С | Housing           |
| D | Install Sleeve    |
|   | Mounting Brackets |
|   | Sleeve Cover      |

### Step 7

Connect wiring from housing assembly to the incoming power lines using the wiring diagram (see previous section) and approved wire connectors.