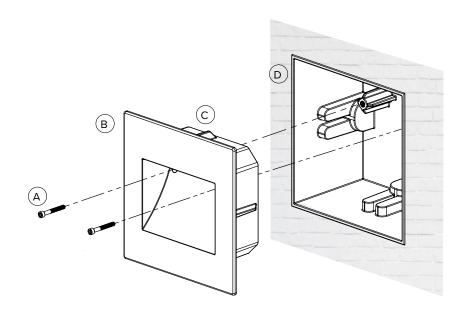

#### COMPONENT LIST

| А | Mounting Screws   |
|---|-------------------|
| В | Faceplate         |
| С | Housing           |
| D | Install Sleeve    |
|   | Mounting Brackets |
|   | Sleeve Cover      |

#### Step 8

Insert complete housing assembly into construction sleeve Attach faceplate to housing using the two provided exterior screws.