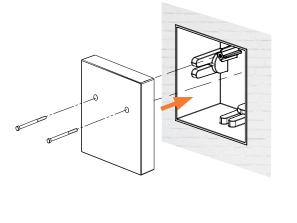

#### Step 8

Insert complete housing assembly into construction sleeve Attach faceplate to housing using the two provided exterior screws.