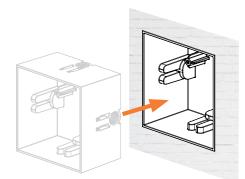

INSTALLATION INSTRUCTIONS RECESSED WALL MOUNT STEP LIGHT

### Installation Instructions