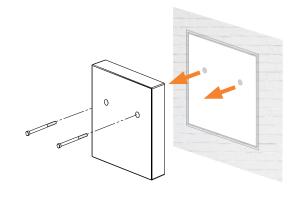

#### Step 8

Insert complete housing assembly into construction sleeve Attach faceplate to housing using the two provided exterior screws.