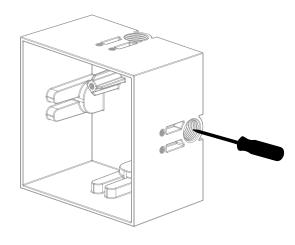

### Step 1

Use a tool of choice to forcefully remove the knockout.

#### Step 2

Install construction sleeve ("sleeve") inside wall using provided L-brackets, mounting to structural supports (e.g. framing studs). L-brackets can be arranged in multiple directions.

Align edge of the mounting kit with the surface of the wall and secure box in place.