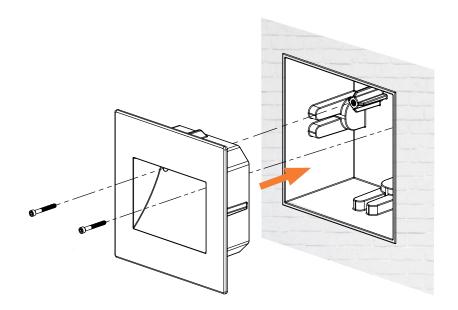

#### Step 8

Insert complete housing assembly into construction sleeve Attach faceplate to housing using the two provided exterior screws.