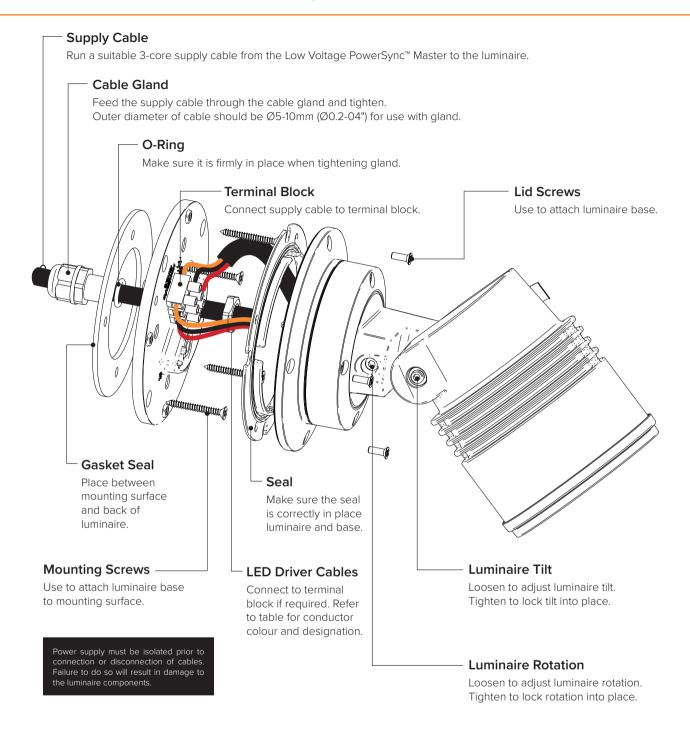

## Wiring Designation

## Low Voltage 30 to 48 Vdc

| Designation | Color |  |
|-------------|-------|--|
| + DC        | Red   |  |
| - DC        | Black |  |
| Data Orange |       |  |
|             |       |  |