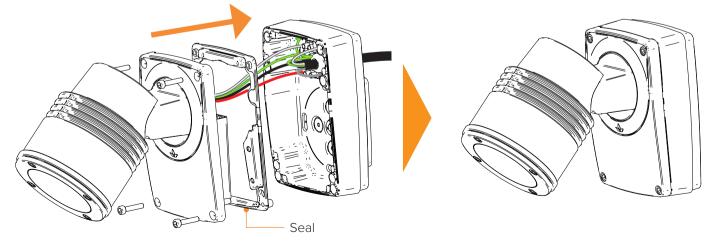

# Mount Base to Wall

Bolt luminaire to mounting surface making sure the gasket seal is inserted between the mounting surface and the wall.

### **Close Luminaire**

Re-attach lid to base, making sure the seal is correctly placed between the two components.