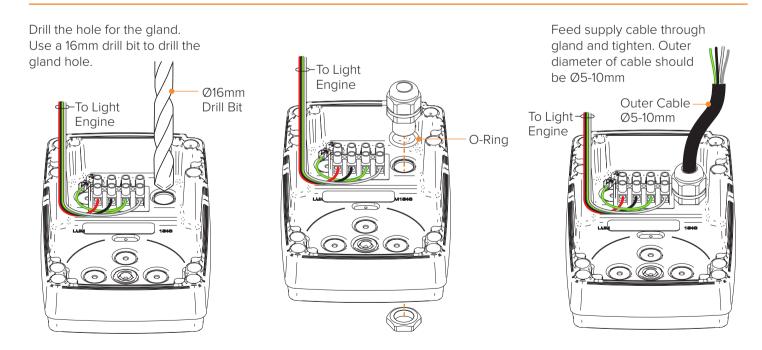

### Install Gland

In the base drill out gland holes as

LS1015

# **Connect Supply Cable**

Connect the supply cable to the terminal block. Refer to table below for conductor colour and designation.