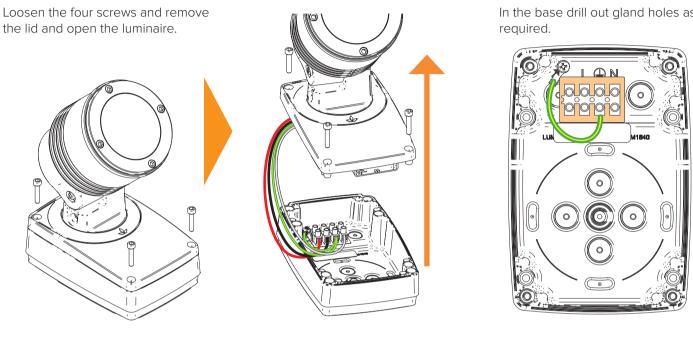

### Open Luminaire

### Install Gland

In the base drill out gland holes as

LS1015