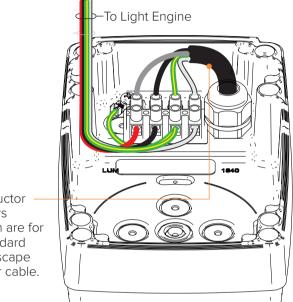

# **Connect Supply Cable**

Connect the supply cable to the terminal block. Refer to table below for conductor colour and designation.

#### Conductor colours shown are for a standard Lumascape leader cable.