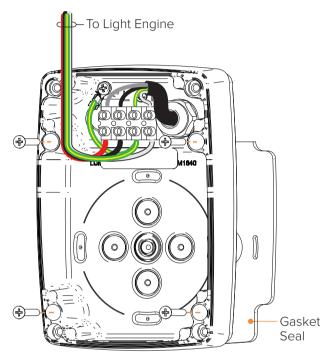

# **Connect Supply Cable**

Connect the supply cable to the terminal block. Refer to table below for conductor colour and designation.

#### Conductor colours shown are for a standard Lumascape leader cable.