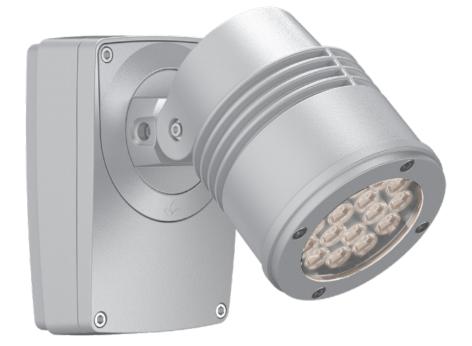

#### WARNING

Install in accordance with National Electric Code, ANSI/NFPA 70 or the Canadian Electrical Code, Part I (CEC), CSA C22.1



#### **READ ALL SAFETY INSTRUCTIONS FIRST**

- > Follow instructions carefully, failure to do so will void warranty.
- > Ensure installation complies with local law and applicable standards.
- > Input voltage: Line Voltage 120/277 Vac, 60 Hz Low Voltage 30 to 48 Vdc
- > Only use Lumascape power supply, control equipment and leader cables.
- > Ensure mains input power is surge protected.
- > Never make connections whilst the power is connected.

- > Do not make modifications or alter the product.
- > Keep luminaire and connections clean and free of debris and moisture.
- > It is the installers responsibility that the installation is adequately sealed to avoid moisture ingress.

Products and specifications are subject to change without notice. IN0182US-230516



### Open Luminaire



### I