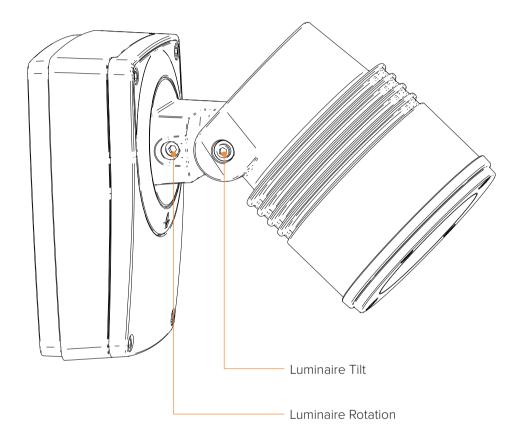

# Aim Luminaire

Using an Allen key adjust the luminaire's tilt and rotation. Loosen the screws to adjust and tighten to lock luminaire into place.