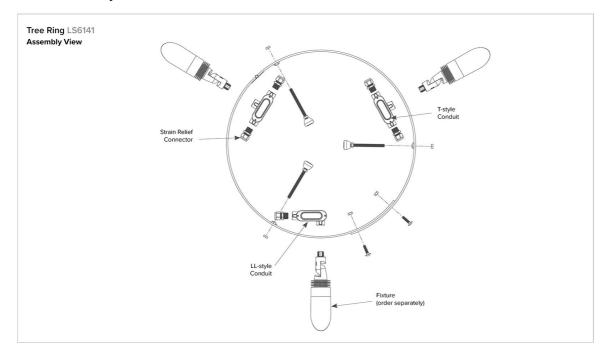

## LS6141 Assembly

### Conduit Body

Specify separately. Order to match color of Tree Ring.

LL-Style Conduit Body (TRJBLL)

Order one per Tree Ring and includes strain relief connectors

☐ T-Style Conduit Body (TRJBT) T-Style Conduit Body suitable for use on the