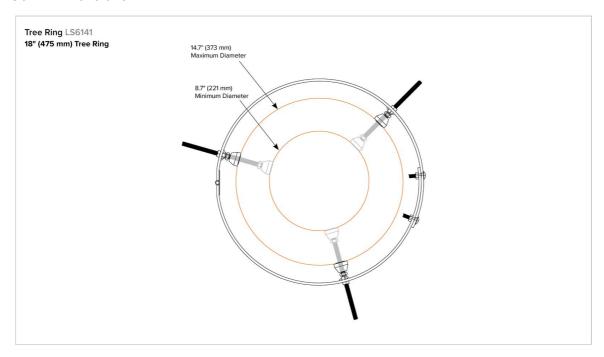

### LS6141 Dimensions

### Size

18" (475 mm) Tree Ring (18)

Capable of mounting diameters between 8.7" (221 mm) and 14.7" (373 mm)

24" (610 mm) Tree Ring (24)

> Capable of mounting diameters between 8.7" (221 mm) and 14.7" (373 mm)