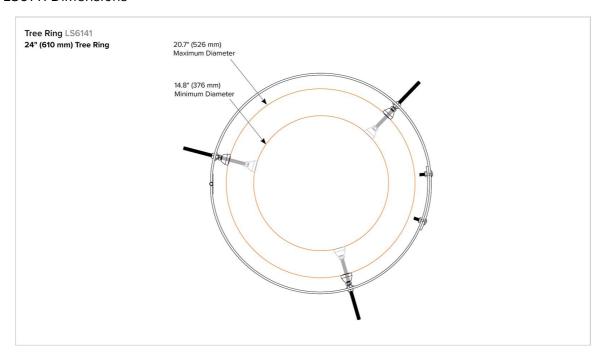

#### LS6141 Dimensions

### Size

18" (475 mm) Tree Ring (18)

Capable of mounting diameters between 8.7" (221 mm) and 14.7" (373 mm)

24" (610 mm) Tree Ring (24)

> Capable of mounting diameters between 8.7" (221 mm) and 14.7" (373 mm)